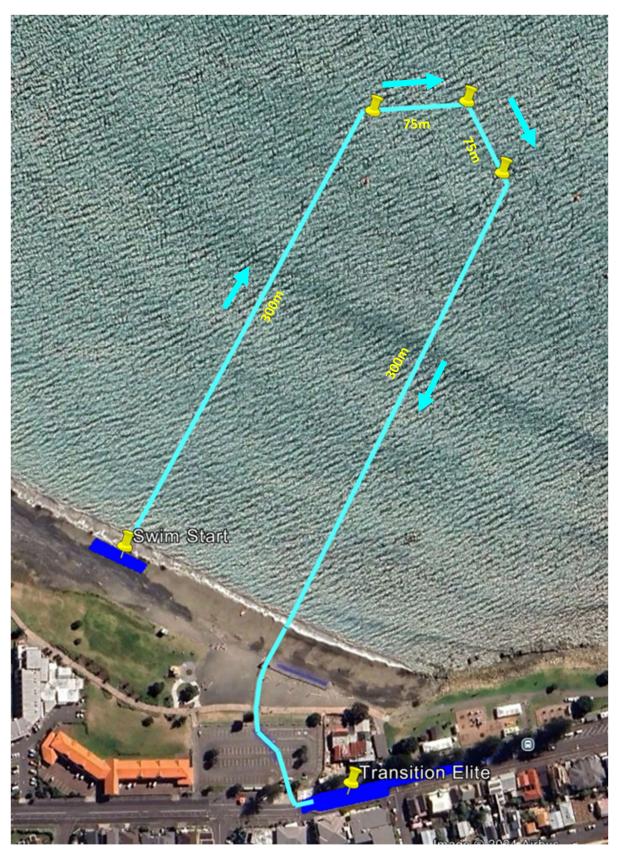

## **Elite Swim Course**

## 750m – 1 lap Clockwise

Graph: Min, Avg, Max Elevation: 0, 8, 29 m Range Totals: Distance: 5 km Elev Gain/Loss: 112 m, -112 m Max Slope: 33.6%, -24.7%Avg Slope: 2.9%, -5.0%