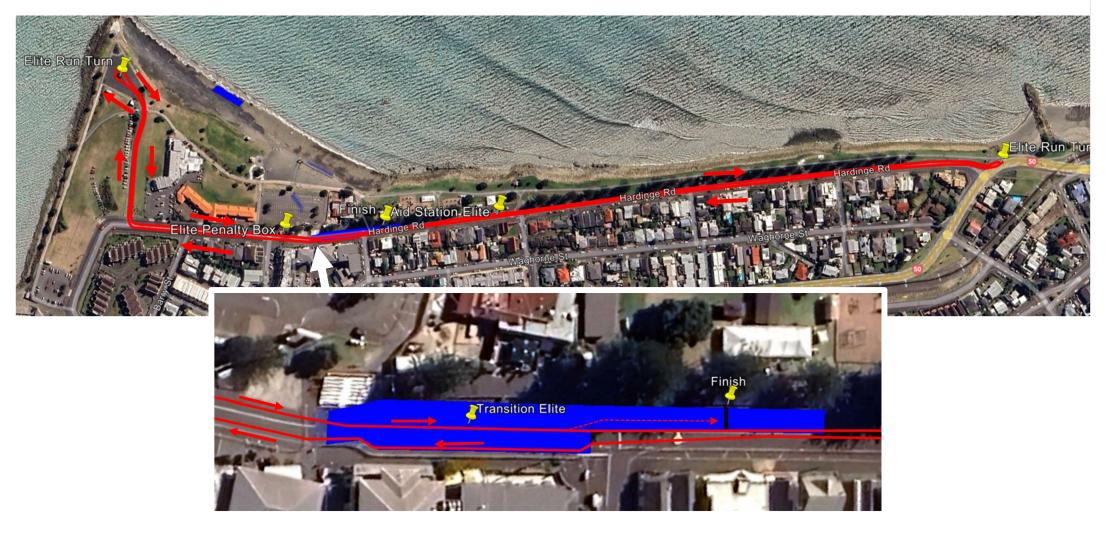

## Elite Run Course – 5km – 2 laps of 2.5km

The Run course is a flat course and is two laps of 2.5km. Athletes will leave transition and run along Hardinge Road to a U-Turn just after entering onto SH50, returning same route and through transition, in a lane on the left side of transition, into Nelson Quay and then turning right into the Perfume Point Recreation Reserve to a second U-Turn returning back along the lane way, left onto Nelson Quay and into Hardinge Road to complete the first lap of 2.5km. At the end of the second lap veer left into the finish chute