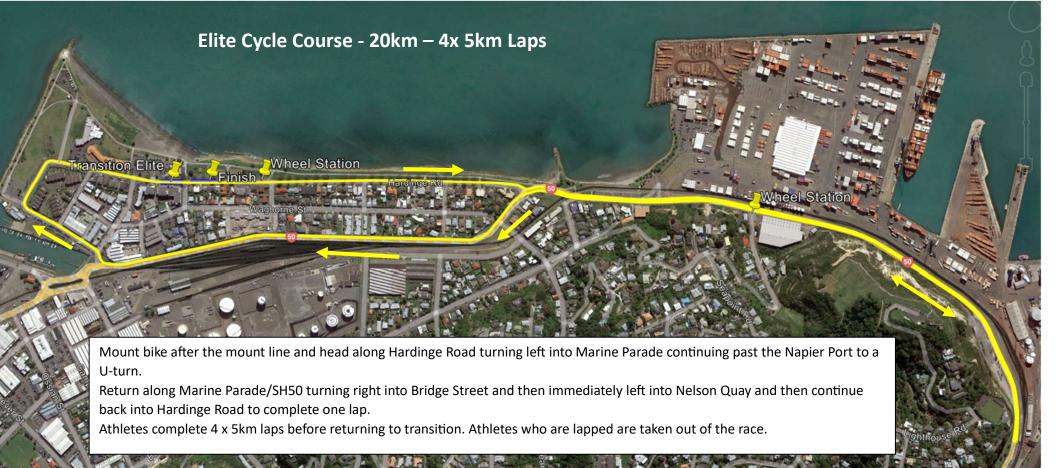

## **Elite Swim Course**



## 750m – 1 lap Clockwise









Graph: Min, Avg, Max Elevation: 0, 8, 29 m Range Totals: Distance: 5 km Elev Gain/Loss: 112 m, -112 m Max Slope: 33.6%, -24.7%Avg Slope: 2.9%, -5.0%



## Elite Run Course – 5km – 2 laps of 2.5km



The Run course is a flat course and is two laps of 2.5km. Athletes will leave transition and run along Hardinge Road to a U-Turn just after entering onto SH50, returning same route and through transition, in a lane on the left side of transition, into Nelson Quay and then turning right into the Perfume Point Recreation Reserve to a second U-Turn returning back along the lane way, left onto Nelson Quay and into Hardinge Road to complete the first lap of 2.5km. At the end of the second lap veer left into the finish chute